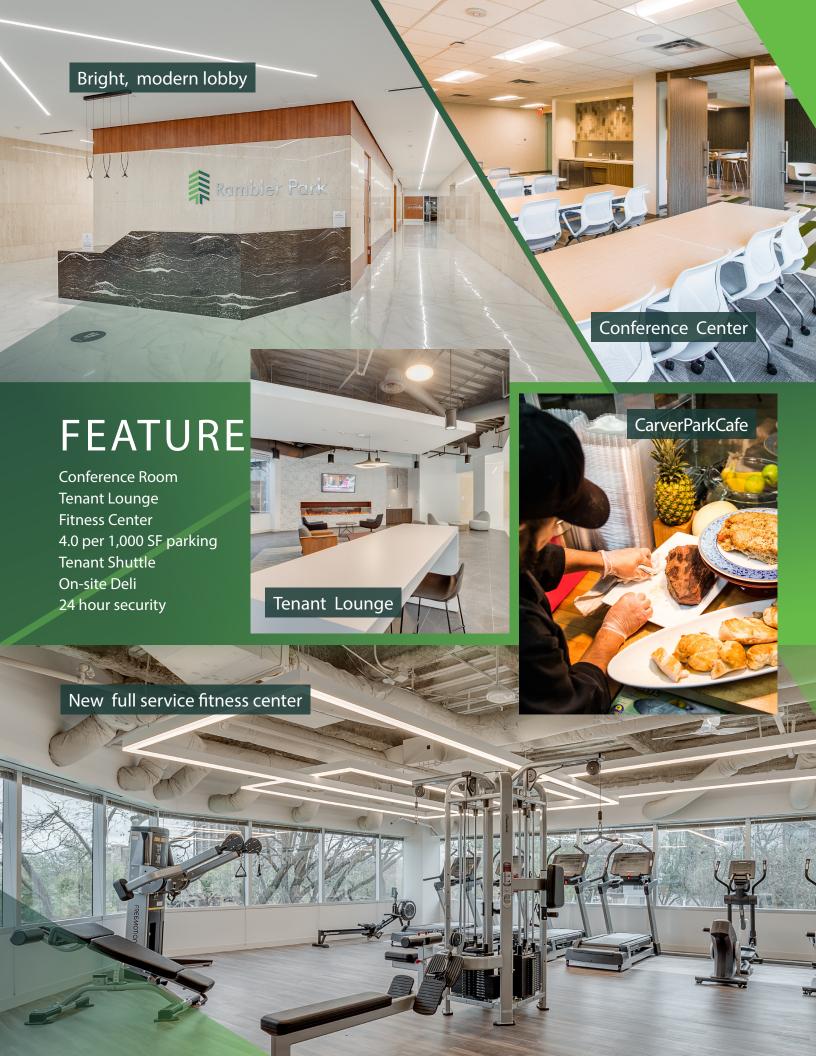

# More than a facelift.

Owned by Equus Capital Partners, Rambler Park has a new look. With the recently refurbished building lobby and enhanced entryway, addition of a high-end tenant lounge, modern spec suites and state-of-the art fitness center, Rambler Park is the new destination for Class A office on Central Expressway.