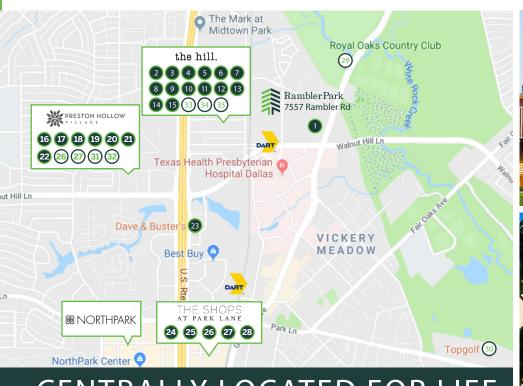

## CENTRALLY LOCATED FOR LIFE

#### **EAT**

- Kaze | Japanese Restaurant
- Taco Deli
- Houndstooth Coffee
- Unleavened Fresh Kitchen
- 6 Hat Creek Burger Company
- 6 Snooze
- Bella Green
- 8 Civil Pour
- Empire Baking

#### **SHOP**

Trader Joe's

NorthPark Center

The Shops at Park Lane

**Best Buy** 

- Luna Grill
- PokeWorks
- Sauce Pizza & Wine
- Sushi De Handroll
- Nazca Kitchen
- Red Hot & Blue Dallas
- 16 matchbox
- Blatt Beer & Table
- Blue Sushi

### **LIFESTYLE**

- Royal Oaks Country Club
- 30 Topgolf
- Orange Theory Fitness
- 32 Tangerine Salon

- Frost Gelato
- Pakpao
- 2 Noon Mediterranean
- 22 Modern Market
- 23 Dave & Buster's
- Grimaldi's
- 25 Zoës Kitchen
- 26 Starbucks
- 2 Bowl & Barrel
- 28 Slim Chickens
- 33 Boardroom Salon for Men
- **34** Rose Couture Nail Bar
- 35 Salon 928