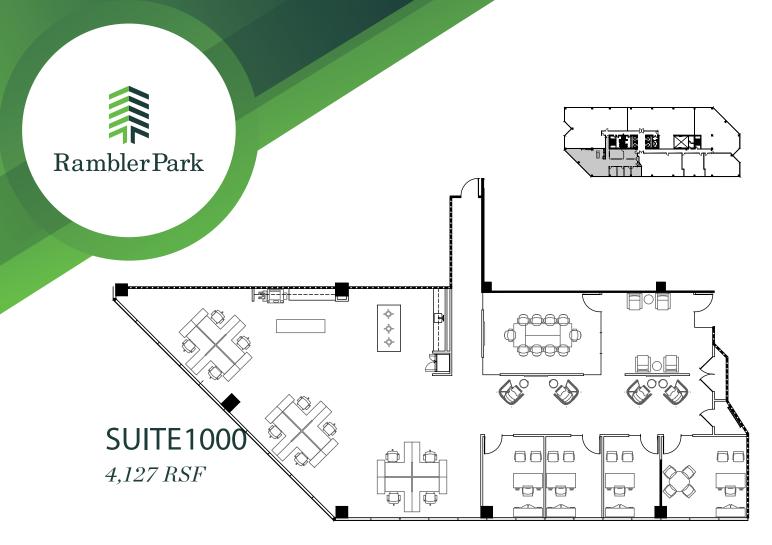

# More than a facelift.

Owned by Equus Capital Partners, Rambler Park has a new look. With the recently refurbished building lobby and enhanced entryway, addition of a high-end tenant lounge, modern spec suites and state-of-the art fitness center, Rambler Park is the new destination for Class A office on Central Expressway.