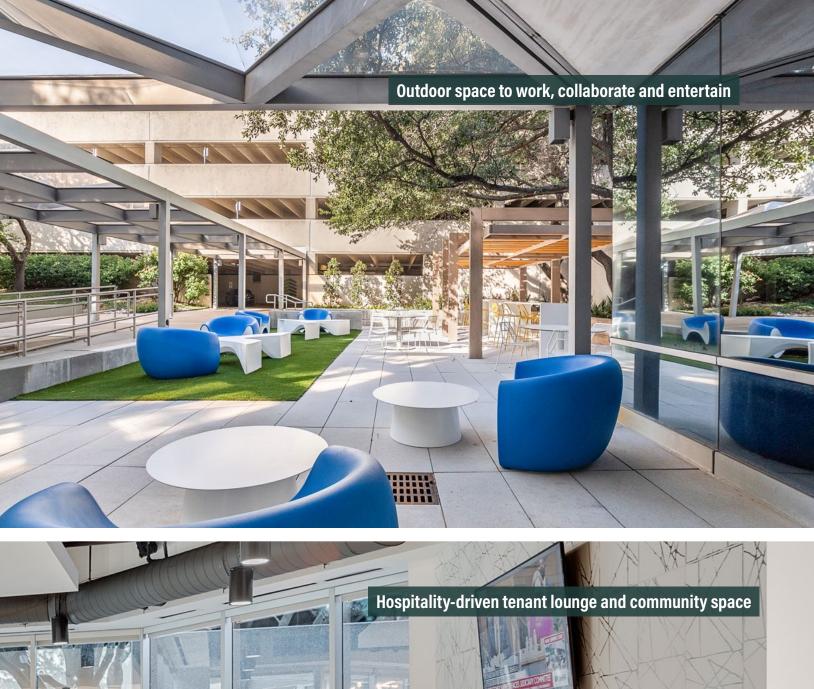

## More than a facelift.

Under new ownership by Equus Capital Partners, Rambler Park has a new look. With the recently refurbished building lobby and enhanced entryway, addition of a high-end tenant lounge, modern spec suites and state-of-the art fitness center, Rambler Park is the new destination for Class A office on Central Expressway.