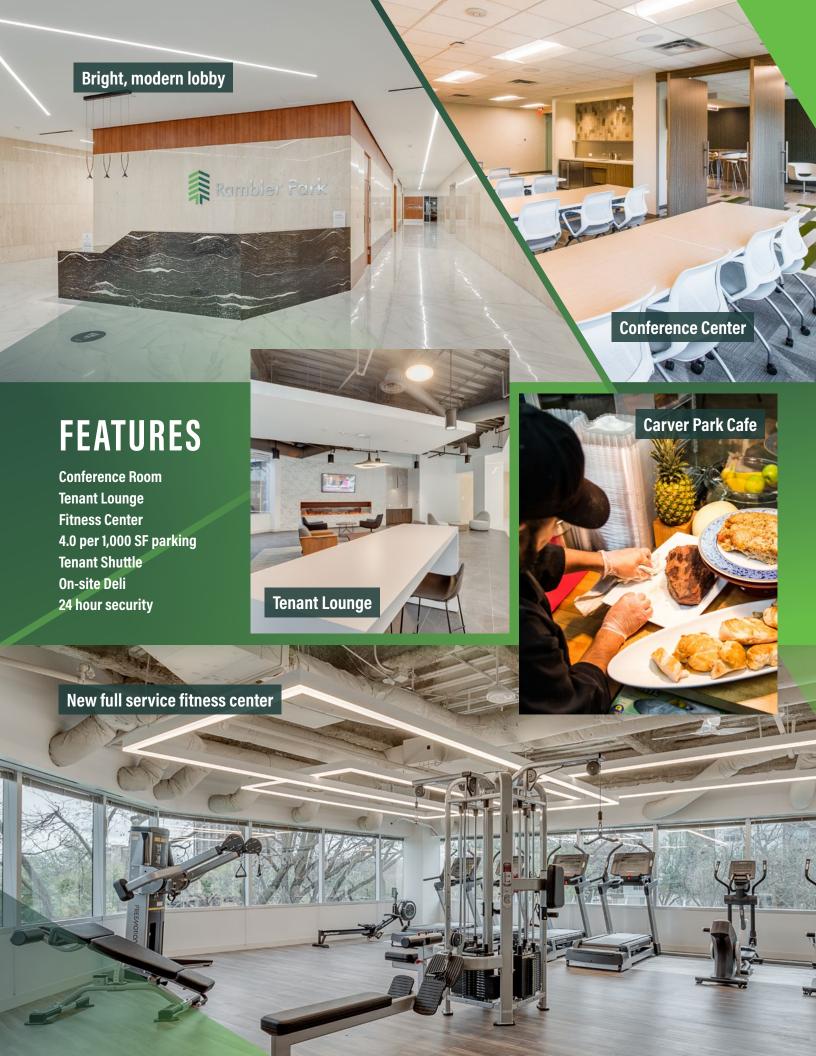

## More than a facelift.

Under new ownership by Equus Capital Partners, Rambler Park has a new look. With the recently refurbished building lobby and enhanced entryway, addition of a high-end tenant lounge, modern spec suites and state-of-the art fitness center, Rambler Park is the new destination for Class A office on Central Expressway.