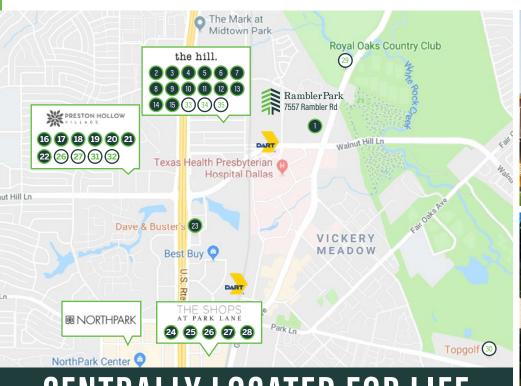

# CENTRALLY LOCATED FOR LIFE

#### **EAT**

- Kaze | Japanese Restaurant
- 2 Taco Deli
- Houndstooth Coffee
- Unleavened Fresh Kitchen
- 6 Hat Creek Burger Company
- 6 Snooze
- Bella Green
- 8 Civil Pour
- Empire Baking

#### **SHOP**

Trader Joe's

NorthPark Center

The Shops at Park Lane

**Best Buy** 

- Luna Grill
- PokeWorks
- Sauce Pizza & Wine
- Sushi De Handroll
- Nazca Kitchen
- 15 Red Hot & Blue Dallas
- 16 matchbox
- Blatt Beer & Table
- Blue Sushi

### **LIFESTYLE**

- Royal Oaks Country Club
- 30 Topgolf
- Orange Theory Fitness
- 32) Tangerine Salon

- Frost Gelato
- 20 Pakpao
- 2 Noon Mediterranean
- 22 Modern Market
- 23 Dave & Buster's
- 24 Grimaldi's
- 25 Zoës Kitchen
- 26 Starbucks
- 2 Bowl & Barrel
- 28 Slim Chickens
- 33 Boardroom Salon for Men
- 34 Rose Couture Nail Bar
- 35 Salon 928