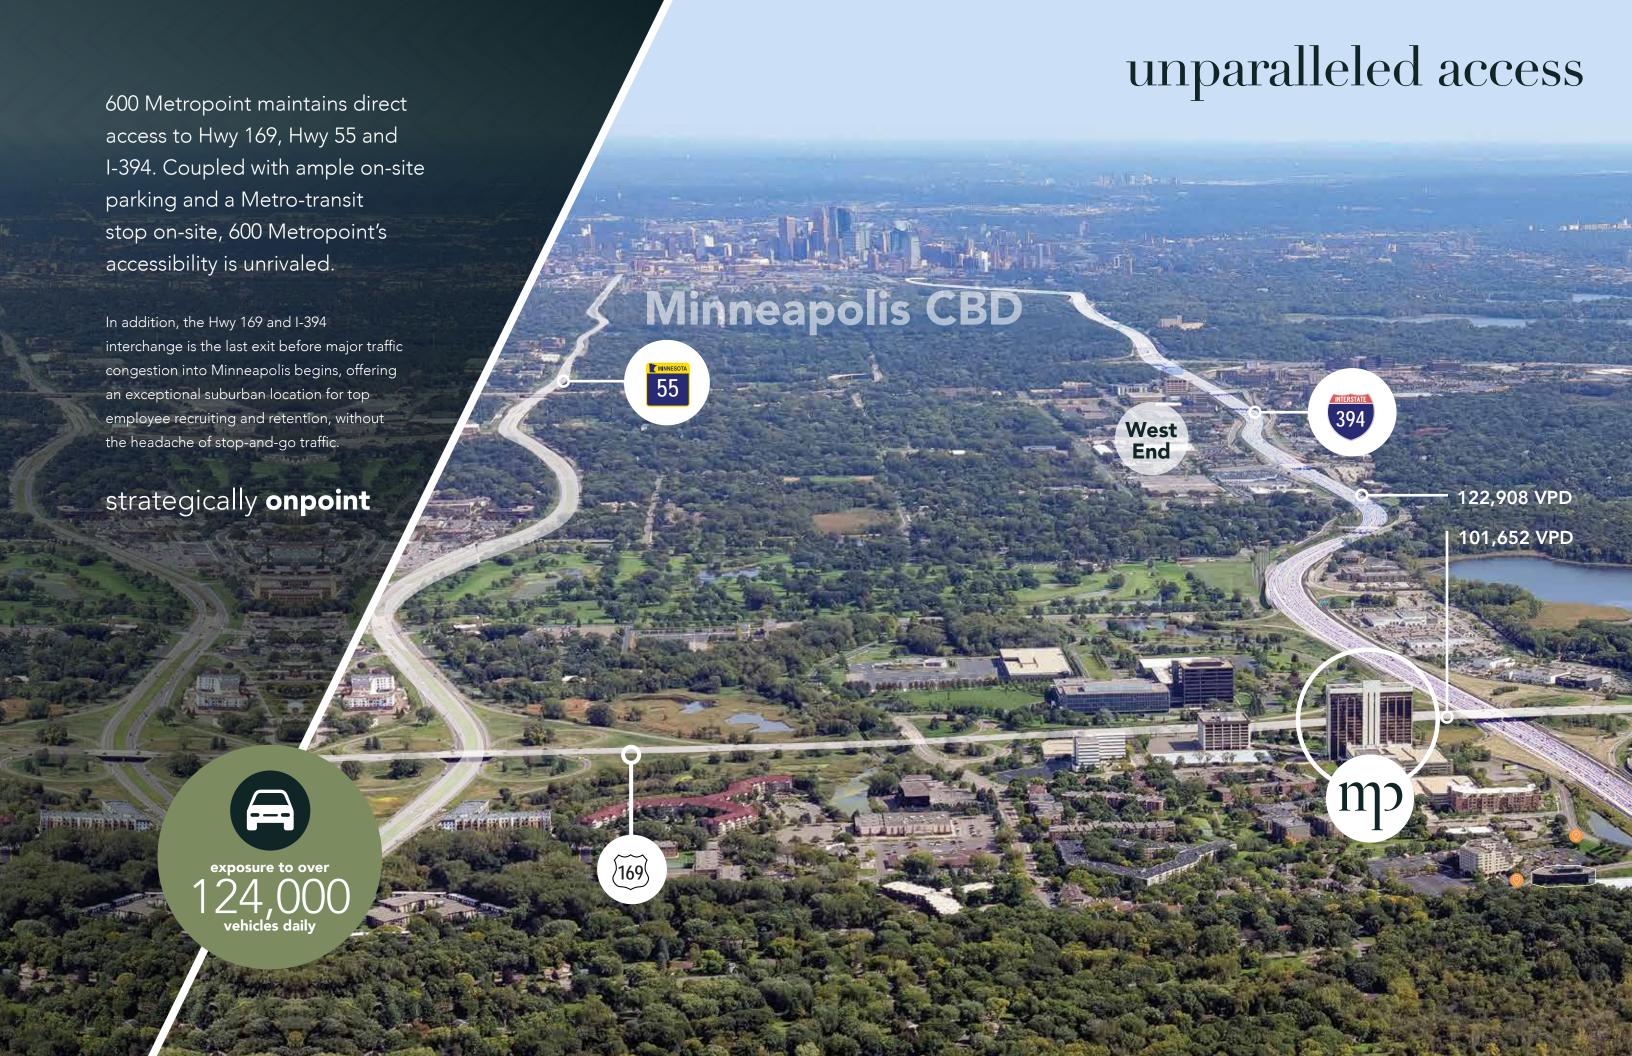

## strategically located

Positioned along the prestigious I-394 Corridor, 600 Metropoint is in close proximity to West End, Ridgedale Center, and the Minneapolis CBD, providing easy access to restaurants, hotels, retail and recreation amenities.