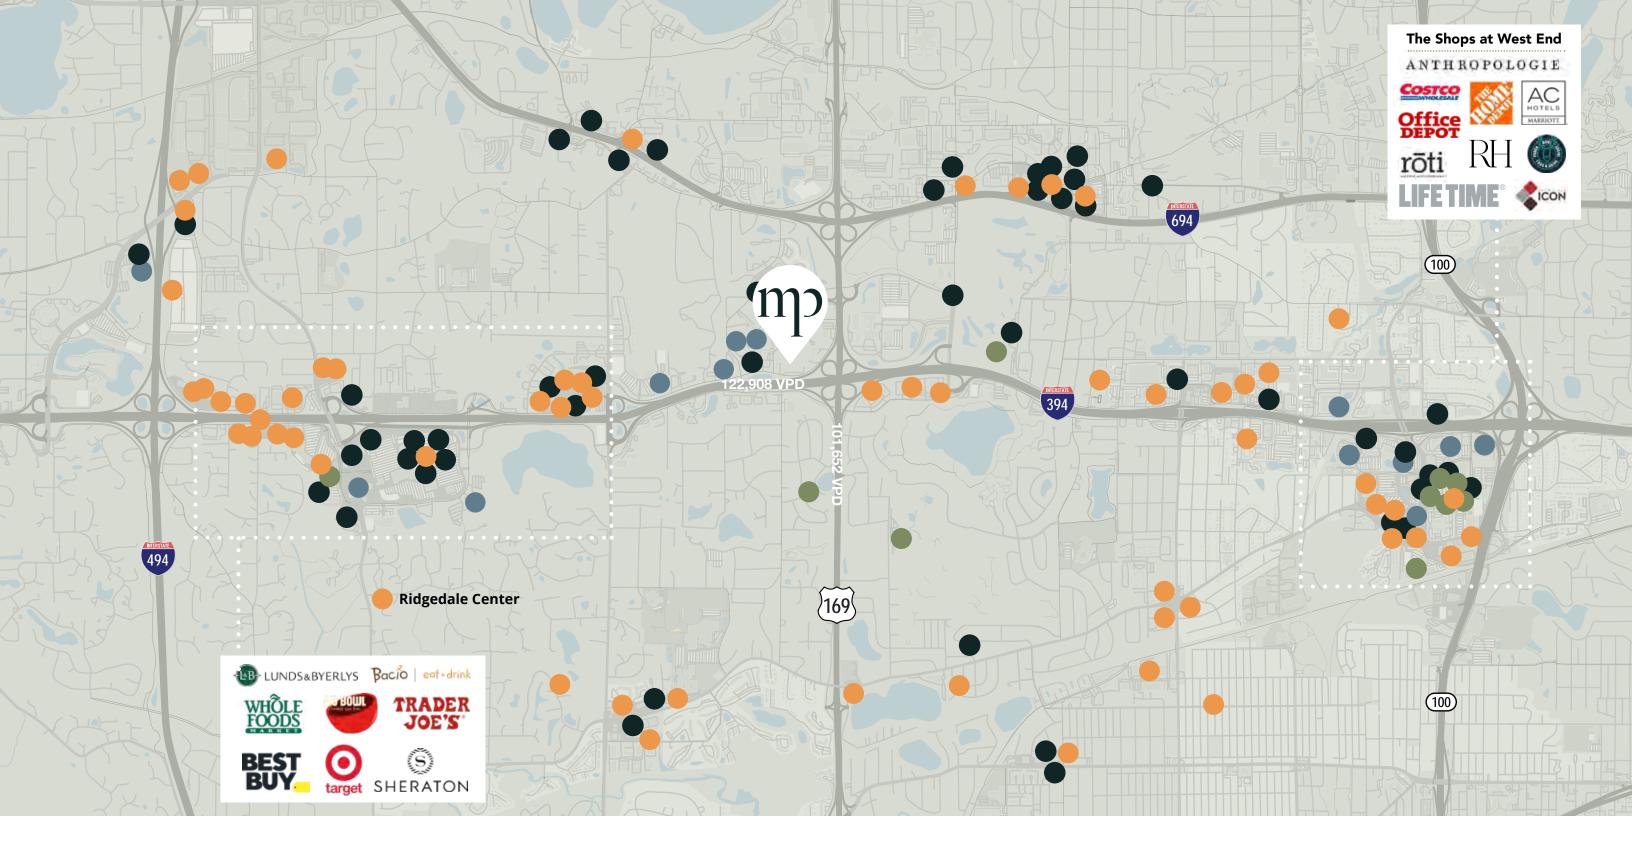

## strategically located

Positioned along the prestigious I-394 Corridor, 600 Metropoint is in close proximity to West End, Ridgedale Center, and the Minneapolis CBD, providing easy access to restaurants, hotels, retail and recreation amenities.