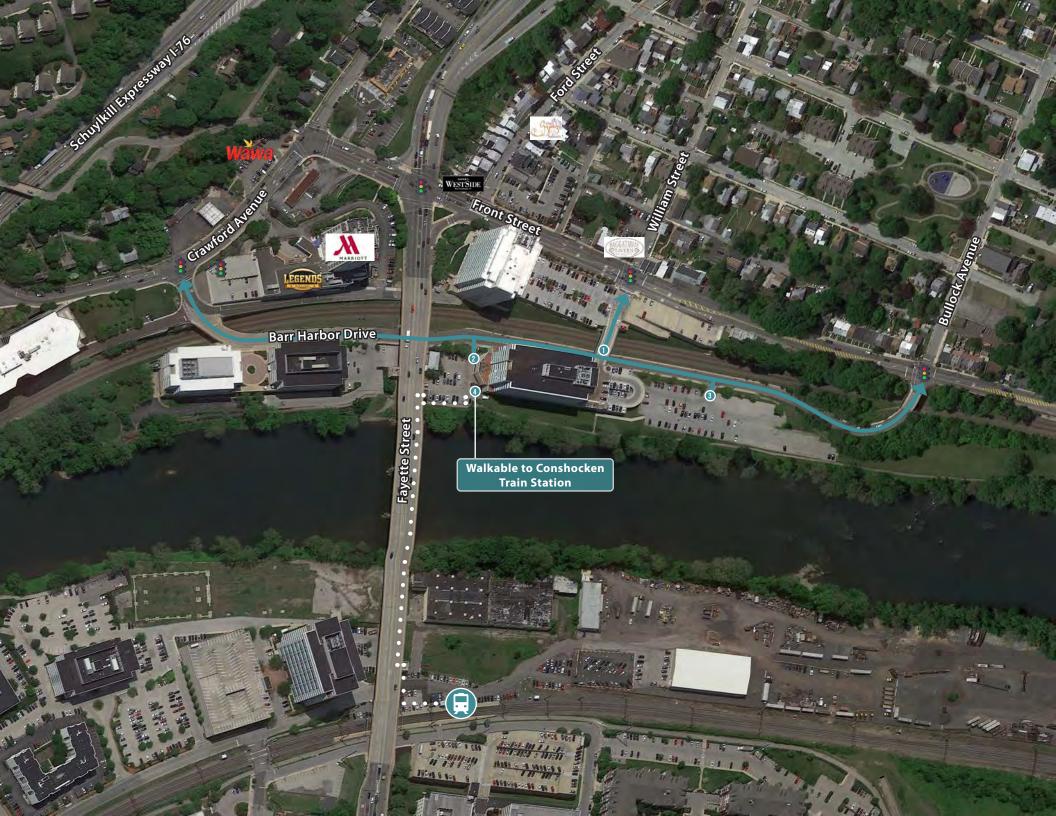

Three levels of covered parking with two entrances accompanied by additional surface parking

Direct elevator access from all levels of parking to any floor within the building