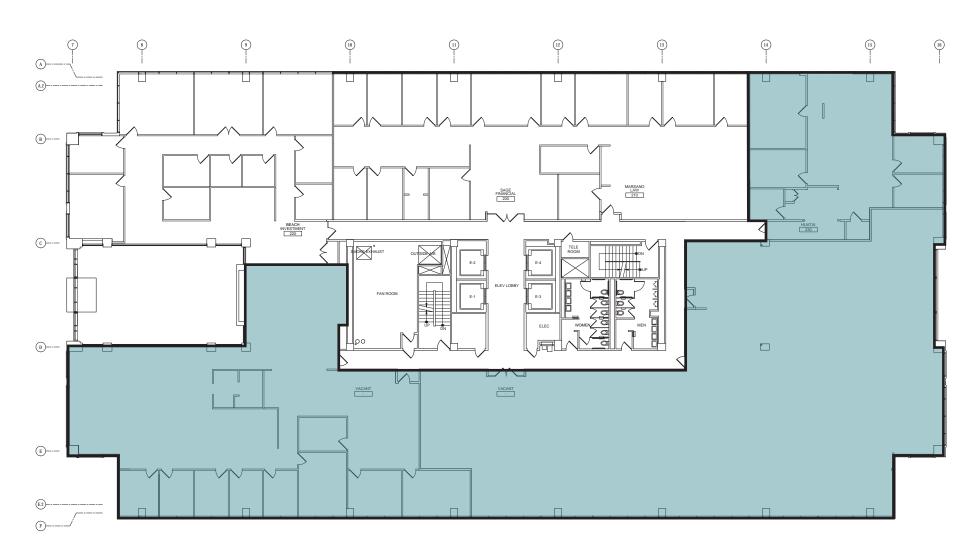

### TROPHY BUILDING



222,058 square foot class A building built in 2001 and renovated in 2019



<u>NEW</u> institutional ownership -Equus Capital Partners, LTD and USAA Real Estate



#### **COMPLETED RENOVATIONS**

- New indoor & outdoor seating
- Complimentary WiFi
- New lobby and common area finishes
- New restrooms
- Upgraded parking facilities



Freshly renovated café with seating featuring a new and varied menu



Three levels of covered parking with two entrances accompanied by additional surface parking



Direct elevator access from all levels of parking to any floor within the building



















## **1<sup>ST</sup> FLOOR** 3,450 SF AVAILABLE





# **2<sup>ND</sup> FLOOR**UP TO 17,773 SF AVAILABLE





## **4**<sup>TH</sup> **FLOOR** 2,639 SF AVAILABLE





### **8**<sup>TH</sup> **FLOOR** 16,874 SF AVAILABLE



16,874 SF - TOP FLOOR SPACE WITH PANORAMIC RIVER VIEWS





### FOR LEASING INFORMATION, PLEASE CONTACT:

#### Paul French, Principal

D 610.276.1083 C 610.308.1961 paul.french@avisonyoung.com

#### Ryan FitzPatrick, Vice President

D 610.276.3152 C 610.639.8980 ryan.fitzpatrick@avisonyoung.com

#### Patrick Brady, Principal

D 610.276.1084 C 215.771.0108 patrick.brady@avisonyoung.com