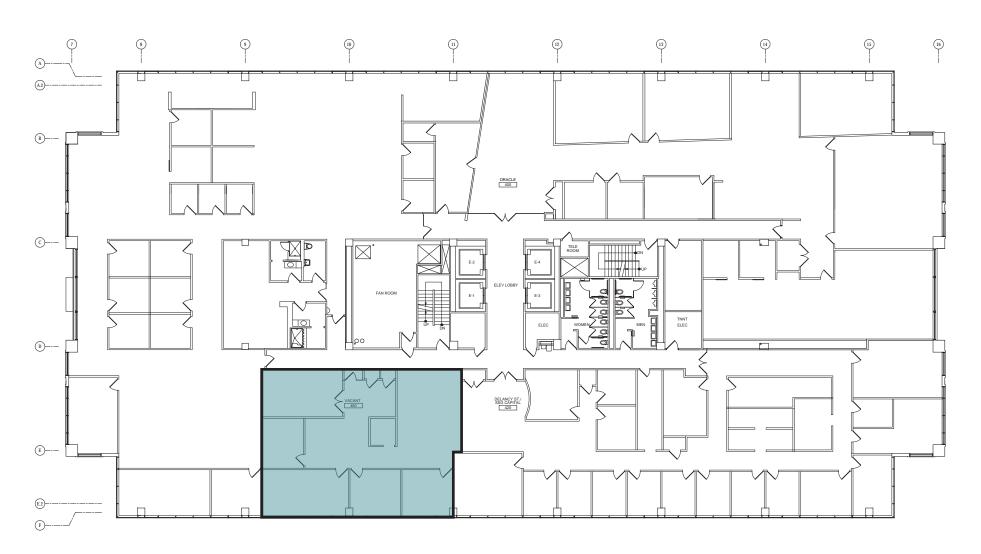

### TROPHY BUILDING



222,058 square foot class A building built in 2001 and renovated in 2019



<u>NEW</u> institutional ownership -Equus Capital Partners, LTD and USAA Real Estate



#### **COMPLETED RENOVATIONS**

- New indoor & outdoor seating
- Complimentary WiFi
- New lobby and common area finishes
- New restrooms
- Upgraded parking facilities



Freshly renovated café with seating featuring a new and varied menu



Three levels of covered parking with two entrances accompanied by additional surface parking



Direct elevator access from all levels of parking to any floor within the building



















## **1<sup>ST</sup> FLOOR** 3,450 SF AVAILABLE





# **2<sup>ND</sup> FLOOR**UP TO 17,773 SF AVAILABLE





## **4**<sup>TH</sup> **FLOOR** 2,639 SF AVAILABLE





### **8**<sup>TH</sup> **FLOOR** 16,874 SF AVAILABLE



16,874 SF - TOP FLOOR SPACE WITH PANORAMIC RIVER VIEWS





### FOR LEASING INFORMATION, PLEASE CONTACT:

#### Paul French, Principal

D 610.276.1083 C 610.308.1961 paul.french@avisonyoung.com

#### Ryan FitzPatrick, Vice President

D 610.276.3152 C 610.639.8980 ryan.fitzpatrick@avisonyoung.com

#### Patrick Brady, Principal

D 610.276.1084 C 215.771.0108 patrick.brady@avisonyoung.com