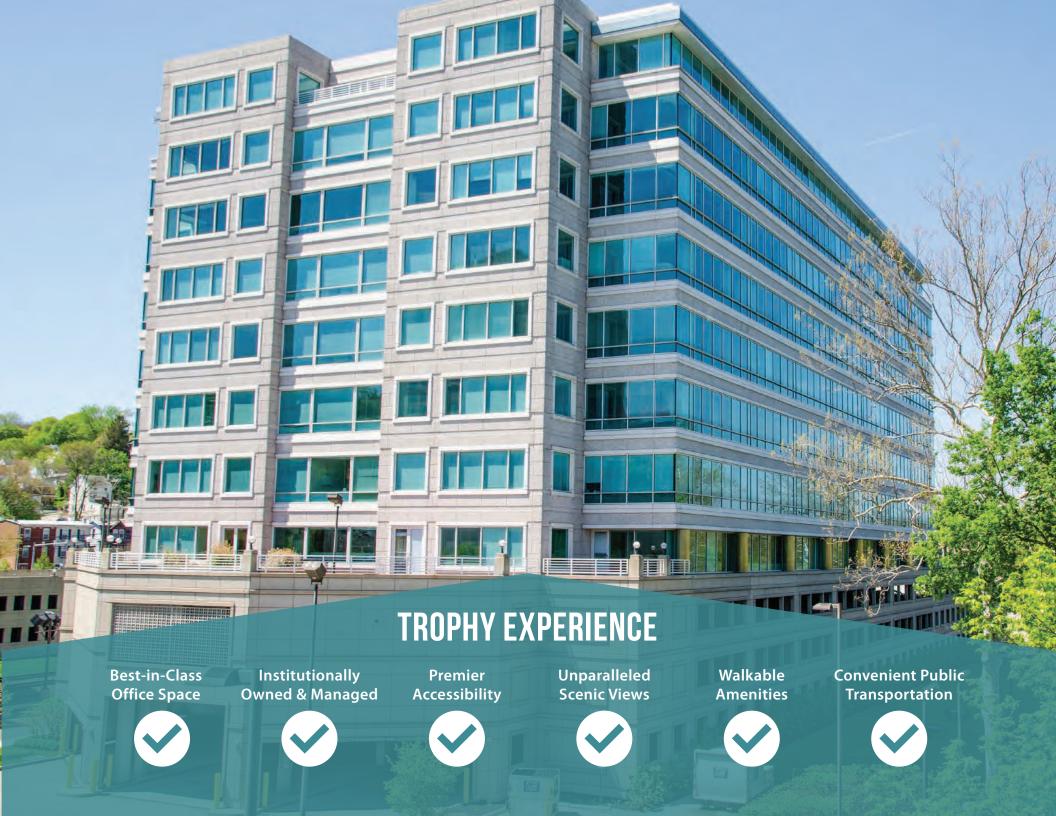

### TROPHY BUILDING

222,058 square foot class A building built in 2001 and renovated in 2019

<u>NEW</u> institutional ownership -Equus Capital Partners, LTD and USAA Real Estate

#### **COMPLETED RENOVATIONS**

- New indoor & outdoor seating
- Complimentary WiFi
- New lobby and common area finishes
- New restrooms
- Upgraded parking facilities

Freshly renovated café with seating featuring a new and varied menu