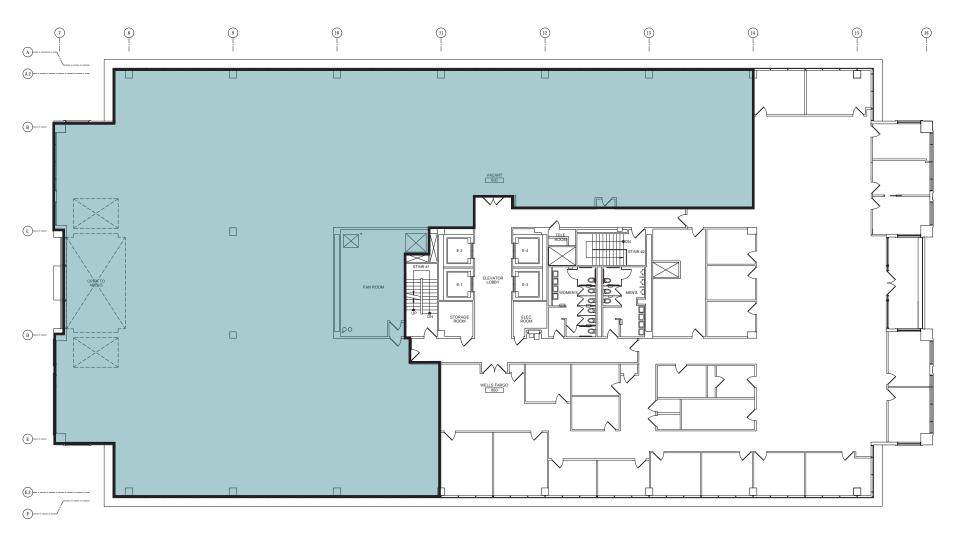

ass A building built in 2001 and renovated in 2019



<u>NEW</u> institutional ownership -Equus Capital Partners, LTD and USAA Real Estate



#### **COMPLETED RENOVATIONS**

- New indoor & outdoor seating
- Complimentary WiFi
- New lobby and common area finishes
- New restrooms
- Upgraded parking facilities



Freshly renovated café with seating featuring a new and varied menu



Three levels of covered parking with two entrances accompanied by additional surface parking



Direct elevator access from all levels of parking to any floor within the building



















## **1<sup>ST</sup> FLOOR** 3,450 SF AVAILABLE





# **2<sup>ND</sup> FLOOR**UP TO 17,773 SF AVAILABLE





## **4**<sup>TH</sup> **FLOOR** 2,639 SF AVAILABLE





### **8**<sup>TH</sup> **FLOOR** 16,874 SF AVAILABLE



16,874 SF - TOP FLOOR SPACE WITH PANORAMIC RIVER VIEWS





### FOR LEASING INFORMATION, PLEASE CONTACT:

#### Paul French, Principal

D 610.276.1083 C 610.308.1961 paul.french@avisonyoung.com

#### Ryan FitzPatrick, Vice President

D 610.276.3152 C 610.639.8980 ryan.fitzpatrick@avisonyoung.com

#### Patrick Brady, Principal

D 610.276.1084 C 215.771.0108 patrick.brady@avisonyoung.com