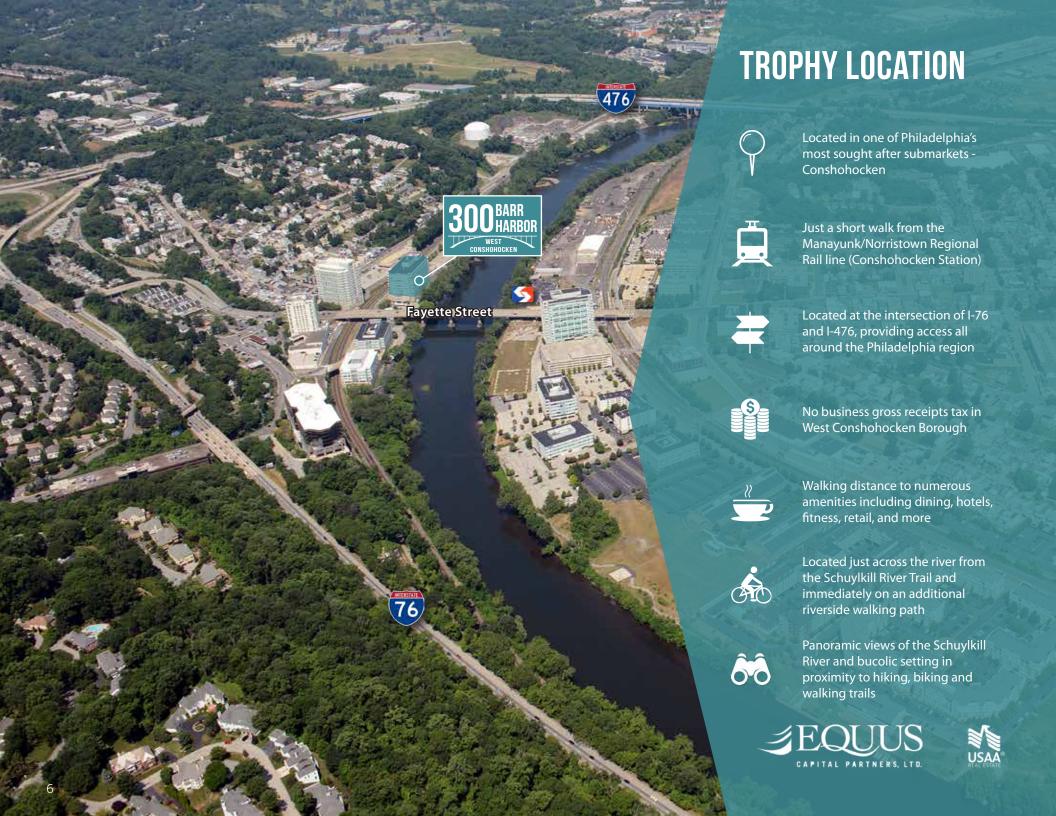

Three levels of covered parking with two entrances accompanied by additional surface parking

Direct elevator access from all levels of parking to any floor within the building