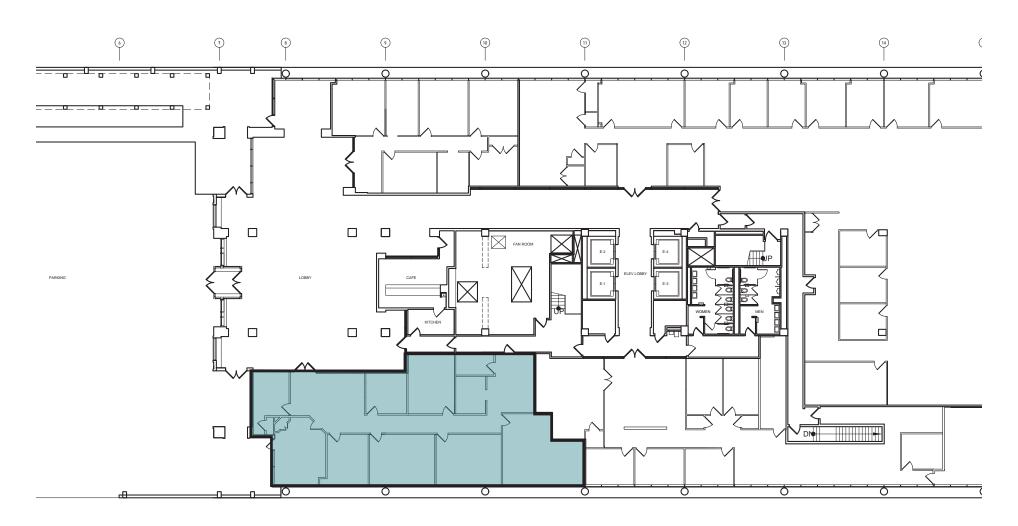

### TROPHY BUILDING



222,058 square foot class A building built in 2001 and renovated in 2019



<u>NEW</u> institutional ownership -Equus Capital Partners, LTD and USAA Real Estate



#### **COMPLETED RENOVATIONS**

- New indoor & outdoor seating
- Complimentary WiFi
- New lobby and common area finishes
- New restrooms
- Upgraded parking facilities



Freshly renovated café with seating featuring a new and varied menu



Three levels of covered parking with two entrances accompanied by additional surface parking



Direct elevator access from all levels of parking to any floor within the building



















## **1<sup>ST</sup> FLOOR** 3,450 SF AVAILABLE





# **2<sup>ND</sup> FLOOR**UP TO 17,773 SF AVAILABLE





## **4**<sup>TH</sup> **FLOOR** 2,639 SF AVAILABLE





### **8**<sup>TH</sup> **FLOOR** 16,874 SF AVAILABLE



16,874 SF - TOP FLOOR SPACE WITH PANORAMIC RIVER VIEWS





### FOR LEASING INFORMATION, PLEASE CONTACT:

#### Paul French, Principal

D 610.276.1083 C 610.308.1961 paul.french@avisonyoung.com

#### Ryan FitzPatrick, Vice President

D 610.276.3152 C 610.639.8980 ryan.fitzpatrick@avisonyoung.com

#### Patrick Brady, Principal

D 610.276.1084 C 215.771.0108 patrick.brady@avisonyoung.com