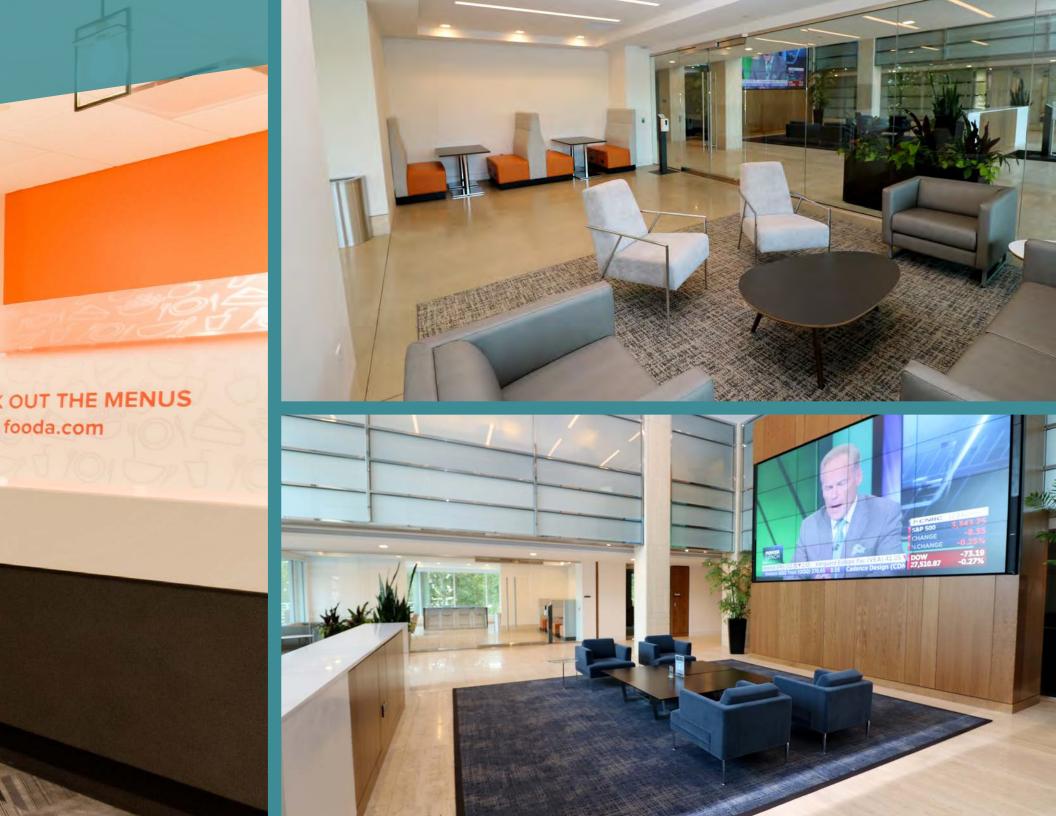

#### **COMPLETED RENOVATIONS**

- New indoor & outdoor seating
- Complimentary WiFi
- New lobby and common area finishes
- New restrooms
- Upgraded parking facilities

Freshly renovated café with seating featuring a new and varied menu