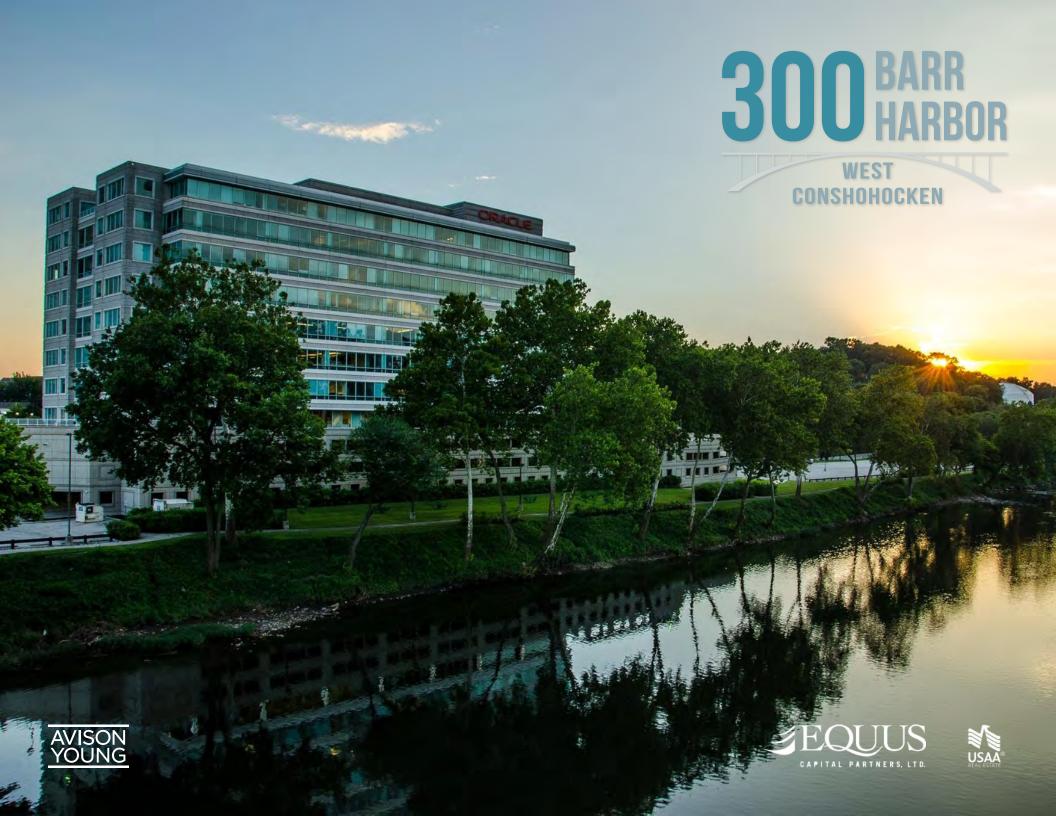

### TROPHY BUILDING

222,058 square foot class A building built in 2001 and renovated in 2019

<u>NEW</u> institutional ownership -Equus Capital Partners, LTD and USAA Real Estate