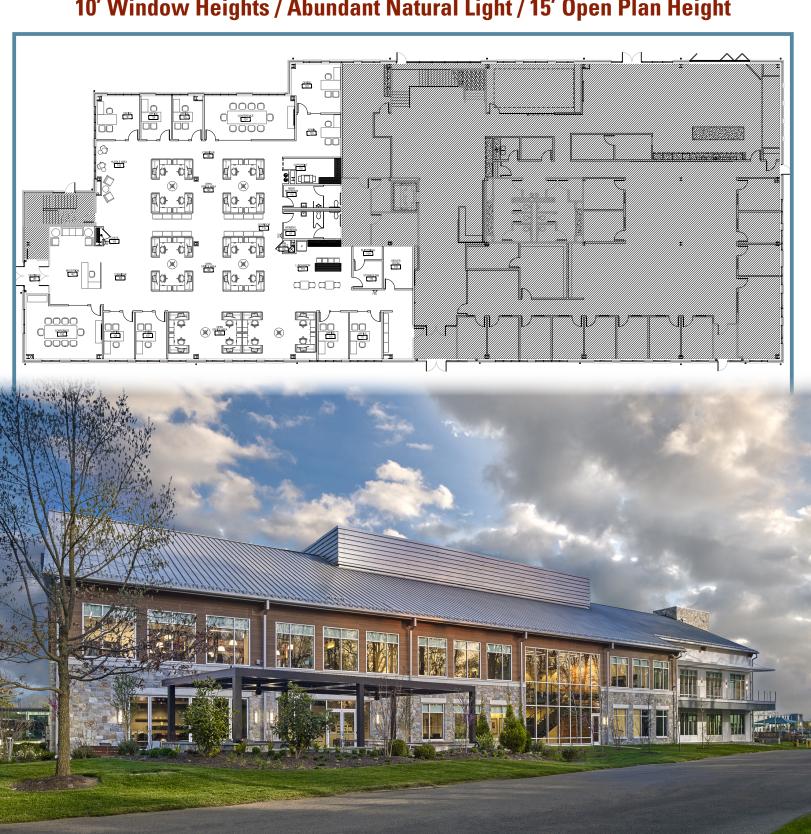

## 3843 WEST CHESTER PIKE NEWTOWN SQUARE, PENNSYLVANIA

Move-In Ready / Fully Furnished 10' Window Heights / Abundant Natural Light / 15' Open Plan Height